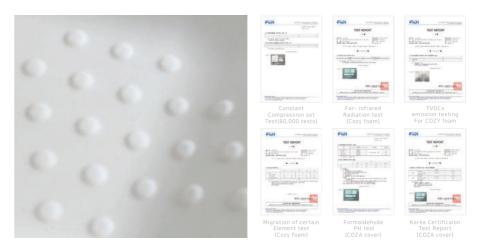

## From remarkable shock absorption To outstanding resilience

Low elasticity material absorbing a shock gives remarkable stability and the contraction rate was consistently maintained less than 1% in 80,000 compression tests.