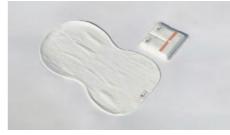

## **Pnut Pad**

Age of Use 0 to six months 700 x 400 mm Weight 100g / per pad Components 2 packs of Pnut Pad Cotton 100%, filler 11% Material