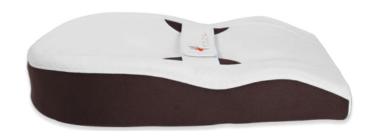

## **Premium Bed**

COZY foam, Outer Cover, Components Inner Lining, Instruction manual COZYFOAM Functional PU Material OUTER COVER Cotton 100% + filler 11%

> INNER LINING Cotton 90%, + Polyester 10%