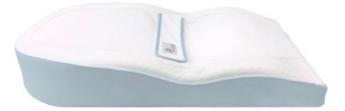

#### Lite Bed

BEIGE

DUSTY PINK

SKY BLUE

| Age of Use       | 0 to six months                      |   |
|------------------|--------------------------------------|---|
| * Size * * * * * | 760 x 420 x 140 mm                   |   |
| Weight           | 2kg                                  |   |
|                  |                                      |   |
|                  | COZY foam, Cover, Instruction manual |   |
| Material * * *   | COZYFOAM Functional PU               |   |
|                  | COVER ① Cotton 100%                  |   |
|                  | + filler 11%                         |   |
|                  | COVER ② Cotton 90%,                  |   |
|                  | LINING Polyester 100%                |   |
| * * * * * * * *  | * * * * * * * * * * * * * *          | 4 |