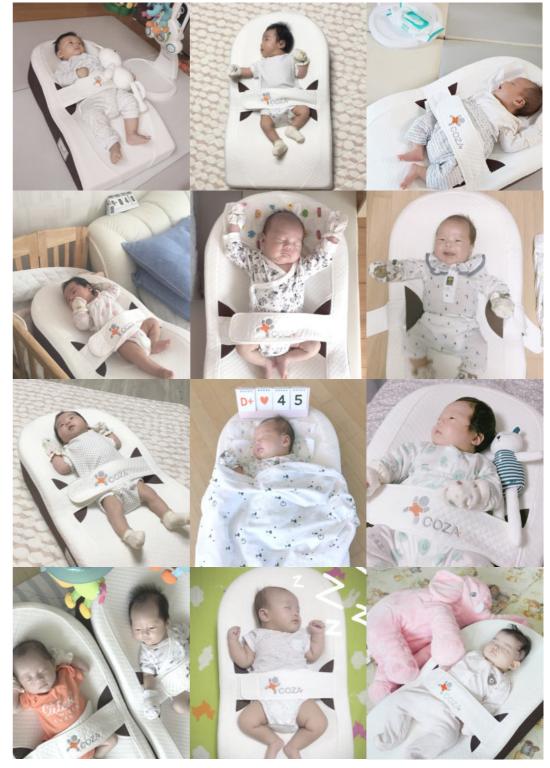

## Ergonomically designed baby bed

The ergonomical design created by long researches and endless tests ideally absorbs the baby's weight in spite of long hours of lying down and prevents the baby reflux and sudden infant death syndrome.

#### Prevention of flat head syndrome

The Premium Baby Bed makes the right sleeping posture and preventing flat head syndrome.