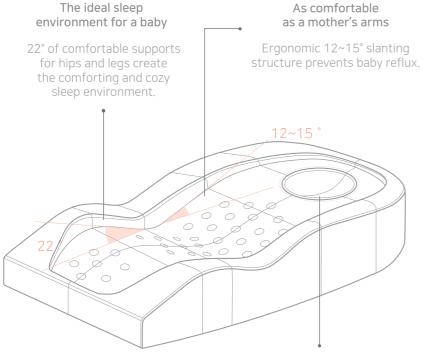

## Ergonomically designed baby bed

The ergonomical design created by long researches and endless tests ideally absorbs the baby's weight in spite of long hours of lying down and prevents the baby reflux and sudden infant death syndrome.

#### Prevention of flat head syndrome

The Premium Baby Bed makes the right sleeping posture and preventing flat head syndrome.